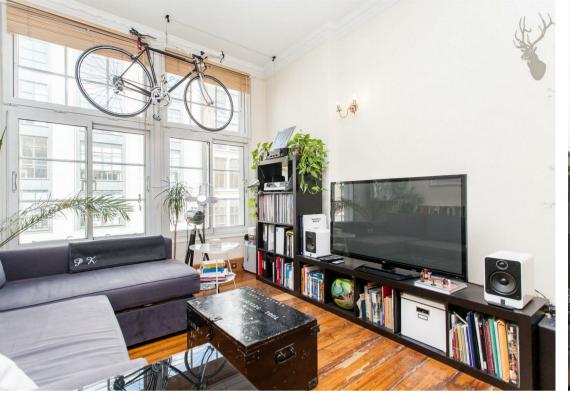

A fantastic first floor one bedroom, loft style apartment located in the heart of Shoreditch triangle. High ceilings, stripped wood flooring and large factory windows with secondary glazing. Offered with no onward chain

## Leasehold

- Warehouse Style Apartment High Ceilings
- Stripped Wooden Floors
- Shoreditch Triangle
- Ornate Cornicing
- Secondary Glazing

- Lift Access
- New Lease To Be Assigned