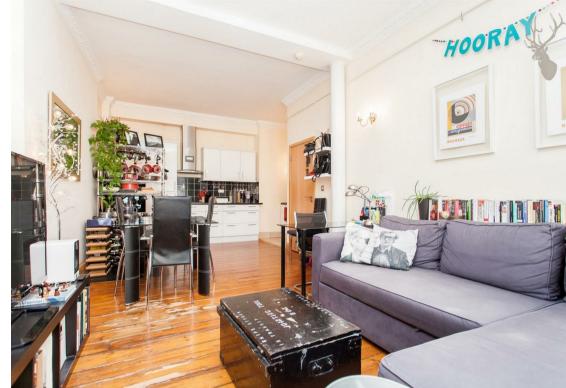

A fantastic first floor one bedroom, loft style apartment located in the heart of Shoreditch triangle. High ceilings, stripped wood flooring and large factory windows with secondary glazing. Offered with no onward chain

## Leasehold

- Warehouse Style Apartment High Ceilings
- Stripped Wooden Floors
- Shoreditch Triangle
- Ornate Cornicing
- Secondary Glazing

- Lift Access
- New Lease To Be Assigned