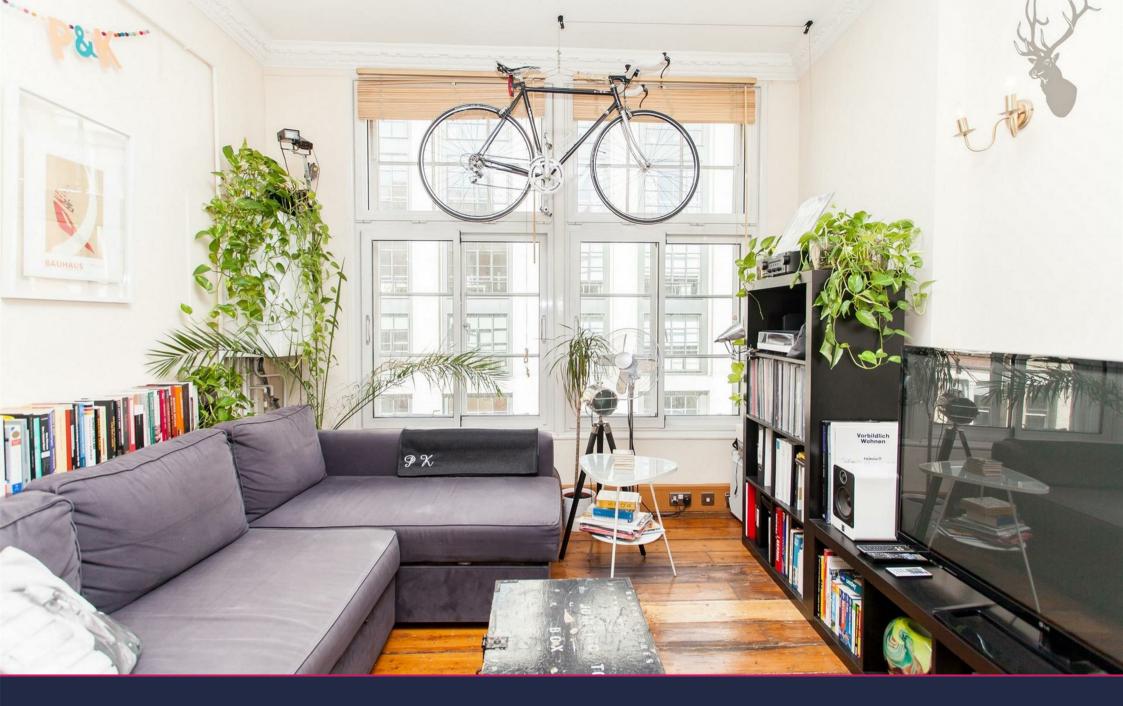

A fantastic first floor one bedroom, loft style apartment located in the heart of Shoreditch triangle. High ceilings, stripped wood flooring and large factory windows with secondary glazing. Offered with no onward chain

## Leasehold

- Warehouse Style Apartment High Ceilings
- Stripped Wooden Floors
- Shoreditch Triangle
- Ornate Cornicing
- Secondary Glazing

- Lift Access
- New Lease To Be Assigned