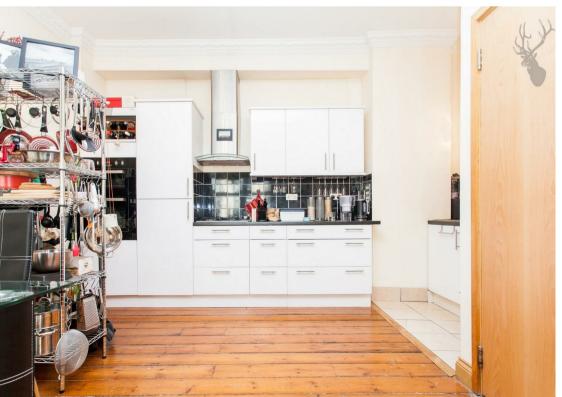

A fantastic first floor one bedroom, loft style apartment located in the heart of Shoreditch triangle. High ceilings, stripped wood flooring and large factory windows with secondary glazing. Offered with no onward chain

## **Curtain Road, EC2A First Floor** Bedroom 3m x 4.5m (9'8 x 14'7) Reception/ Diner/ Kitchen 4.6m x 7.7m (15'1 x 25'4)

Total area: approx. 50 sq. metres (538 sq. feet)
For illustration purposes only - not to scale
www.londonpropertyassessments.co.uk