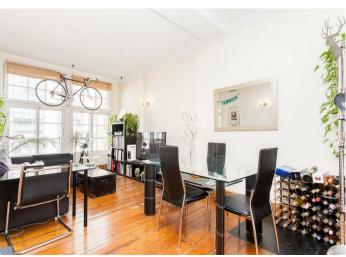

A fantastic first floor one bedroom, loft style apartment located in the heart of Shoreditch triangle. High ceilings, stripped wood flooring and large factory windows with secondary glazing. Offered with no onward chain

## Leasehold

- Warehouse Style Apartment High Ceilings
- Stripped Wooden Floors
- Shoreditch Triangle
- Ornate Cornicing
- Secondary Glazing

- Lift Access
- New Lease To Be Assigned