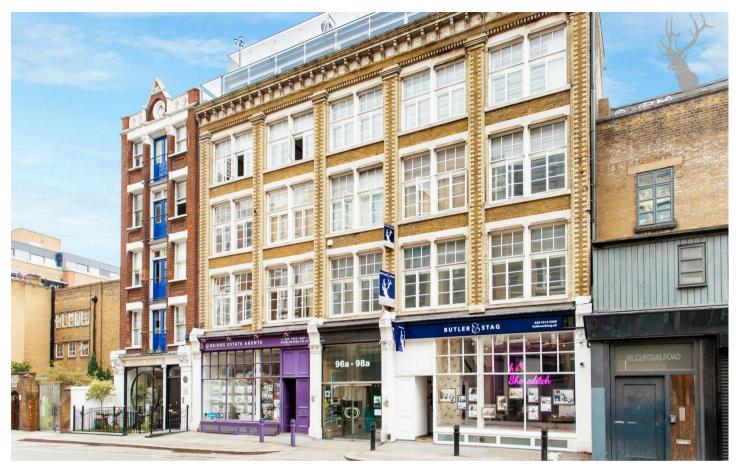

A fantastic first floor one bedroom, loft style apartment located in the heart of Shoreditch triangle. High ceilings, stripped wood flooring and large factory windows with secondary glazing. Offered with no onward chain

## Leasehold

- Warehouse Style Apartment High Ceilings
- Stripped Wooden Floors
- Shoreditch Triangle
- Ornate Cornicing
- Secondary Glazing

- Lift Access
- New Lease To Be Assigned